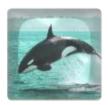

(Ocean version).

It is a very high quality product, the process is sublimation on the 5 sides

of the button.

The keys are on the ocean theme: water, surf and killer whale.

They are Spacebar, Enter, long FN (for small keyboards), short FN (for

large keyboards).

Type MDA Keycaps set Manufacturing 5 sided sublimation

Pieces 4 themes (Ocean): Spacebar, Enter, long FN (for small keyboards),

short FN (for large keyboards).