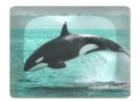

(Ocean version).

It is a very high quality product, the process is sublimation on the 5 sides

of the button.

The keys are on the ocean theme: water, surf and killer whale.

They are Spacebar, Enter, long FN (for small keyboards), short FN (for

large keyboards).

Type MDA Keycaps set Manufacturing 5 sided sublimation

Pieces 4 themes (Ocean): Spacebar, Enter, long FN (for small keyboards),

short FN (for large keyboards).