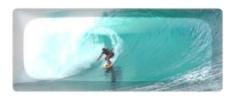

(Ocean version).

It is a very high quality product, the process is sublimation on the 5 sides

of the button.

The keys are on the ocean theme: water, surf and killer whale.

They are Spacebar, Enter, long FN (for small keyboards), short FN (for

large keyboards).

Type MDA Keycaps set Manufacturing 5 sided sublimation

Pieces 4 themes (Ocean): Spacebar, Enter, long FN (for small keyboards),

short FN (for large keyboards).